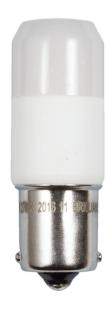

## **DESCRIPTION**

The Brilliance LED Beacon Single Contact Bayonet (SCB) is a subcompact LED that utilizes the Epistar chipset and features Brilliance LED's multi-directional beam pattern. This SCB is energy efficient and water resistant, designed specifically for landscape retrofit application, and ideal for pathway lighting fixtures and step lights.

## **FEATURES**

- Ceramic technology
- Dimmable with Brilliance dimmer and most magnetic transformers

Wattage 2 Lumens 200

Beam Spread Omni-directional
Kelvin Temperature 2700, 3000, 5700

Operating Range 8-25 VAC
Replaces 20W Halogen

 CRI
 84

 IP
 65

 Chipset
 Epistar

 Lamp Life (hours)
 35,000

 Warranty (years)
 5

(18.2mm)

1.25"
(31.75mm)

2.04"
(51.69mm)

0.72"

Part Number: BRI-BEACON-SCB-XXXX

Kelvin