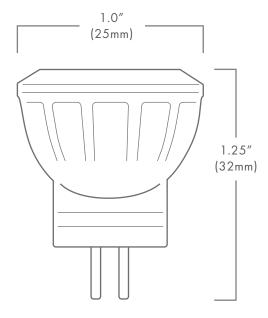

## MR8

## **DESCRIPTION**

The Brilliance LED MR8 Bipin is designed to better fit into standard, low voltage, MR8 fixtures and have a longer lamp life. These LEDs are thermally engineered to operate in enclosed fixtures and provide added security by automatically cooling down, and reducing lumen output when exposed to extreme heat (air temperatures above 125°F). There is no color shift when lumen output is reduced.