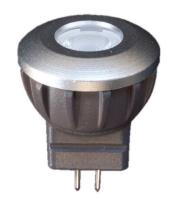

## **DESCRIPTION**

The Brilliance LED MR8 Bipin is designed to better fit into standard, low voltage, MR8 fixtures and have a longer lamp life. These LEDs are thermally engineered to operate in enclosed fixtures and provide added security by automatically cooling down, and reducing lumen output when exposed to extreme heat (air temperatures above 125°F). There is no color shift when lumen output is reduced.

## **FEATURES**

- Gen 5 earth tone colored housing
- Dimmable with most magnetic transformers
- Enhanced ESD (Electro-Static Discharge) protection (IEC-61000-4-2)
- Heat overload protection technology
- Fully potted PC board
- UL & FCC compliant