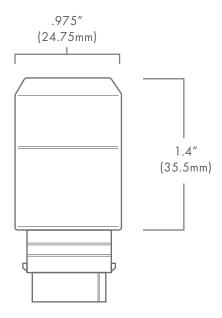

## **BEACON S8**

 CRI
 84

 IP
 65

 Chipset
 Epistar

 Lamp Life (hours)
 35,000

Warranty (years) 5

Part Number: BRI-BEACON-S8-XXXX