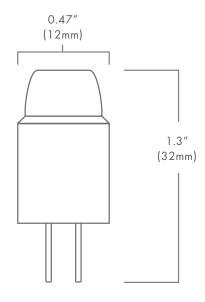

## **DESCRIPTION**

The Brilliance LED Micro G-4 Bipin is a subcompact LED that utilizes a Samsung chipset and features Brilliance LED's multi-directional beam pattern. This Micro G-4 bipin is energy efficient and water resistant, designed specifically for landscape retrofit and application, ideal for pathway lighting fixtures and step lights.

## **FEATURES**

- Ceramic technology
- Dimmable with most magnetic transformers

Wattage 1.2 Lumens 100

Kelvin Temperature **2700, 3000, 5700** 

Color Red, Green, Blue, Amber

Operating Range 10-14V AC Input Voltage 12 VAC/DC Replaces 10W Halogen