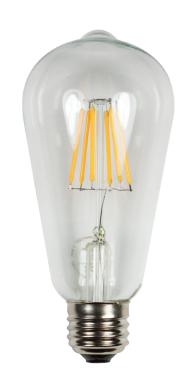

## S-21 EDGE FILAMENT

## **DESCRIPTION**

The S-21 Edge Filament lamps are a decorative light source and give the effect of an original Edison lamp. This lamp is great for any place a warm light source is desired.

## **FEATURES**

- Replaces 40 Watt incandescent
- UL listed in USA and Canada
- Clear, omni-directional light source
- Elegant, exposed filament design
- Dimmable
- UL & FCC compliant

Wattage 5
Lumens 380
Kelvin Temperature 2700