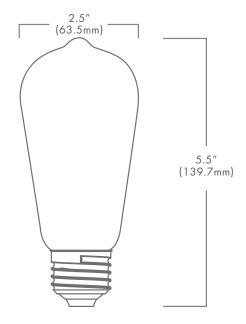

## S-21 EDGE FILAMENT

## **DESCRIPTION**

The S-21 Edge Filament lamps are a decorative light source and give the effect of an original Edison lamp. This lamp is great for any place a warm light source is desired.