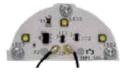

LEDs: Cree

Color Temp: 3000K

Lumens: 150

Driver: On Board 10v to 15v AC/DC input

Current: 400mA constant current Hours: 50,000 hours rating

**LEGACY LAMP SUPPLIED:** 5w T3 bi-pin Xenon; 10,000 hours average rating (5w max)

# **LEDS by CREE♠**

SL-07-SM-LEDM-SS

SL-07-SM-LEDM-BRS

**3w LED Module** 

|                                                   |       | Intertex       |
|---------------------------------------------------|-------|----------------|
| JOB INFORMATION                                   |       |                |
| Туре:                                             | Date: |                |
| Job Name:                                         |       |                |
| Cat. No.:                                         |       |                |
| Lamp(s):                                          |       |                |
| Specifier:                                        |       |                |
| Contractor:                                       |       |                |
| Notes:                                            |       |                |
| FOCUS INDUSTRIES INC.<br>25301 COMMERCENTRE DRIVE |       | industries.com |