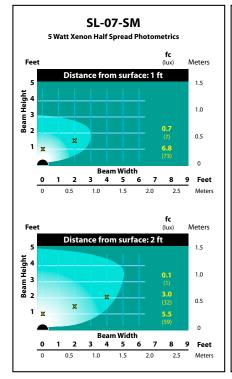

### LIGHT DISTRIBUTIONS AND PHOTOMETRICS

LEDs: Cree

Color Temp: 3000K

Lumens: 150

Driver: On Board 10v to 15v AC/DC input

Current: 400mA constant current Hours: 50,000 hours rating

**LEGACY LAMP SUPPLIED:** 5w T3 bi-pin Xenon; 10,000 hours average rating (5w max)