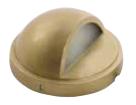

# **SURFACE STEP LIGHTS SL-07-SM SERIES**

### **SPECIFICATIONS**

CONSTRUCTION: Cast aluminum, brass or stainless steel small "Hockey Puck" style surface light

LENS: Sand blasted tempered flat glass

**LED SUPPLIED:** 12v 3w LED Module equal to 20w Halogen

**MOUNTING:** Back plate and hardware supplied

FINISH: Aluminum - Black texture polyester powder coat. Optional finishes available

Brass - Unfinished brass. Optional finishes available

Stainless Steel - Brushed stainless stell