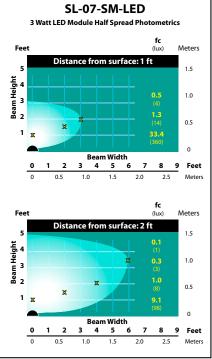

### LIGHT DISTRIBUTIONS AND PHOTOMETRICS

### **SPECIFICATIONS**

CONSTRUCTION: Cast aluminum, brass or stainless steel small "Hockey Puck" style surface light

LENS: Sand blasted tempered flat glass

**LED SUPPLIED:** 12v 3w LED Module equal to 20w Halogen