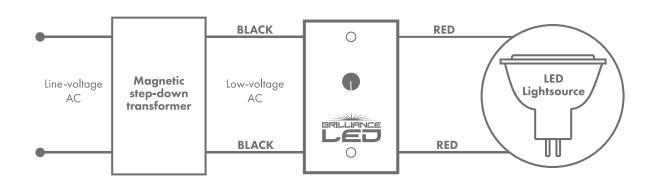

## **DESCRIPTION**

The Brilliance LED Dimmer provides 12VAC dimming for up to 120 watts. This unit can be mounted next to the 12VAC transformer or anywhere in the field, and is Compatible with all Brilliance LED lamps.

## **FEATURES**

- Installs in single-gang deep junction box on low-voltage side of magnetic step-down transformer
- Current capacity: 10 Amps
- · Always use supplied gasket
- No minimum load
- Dimmer range may vary depending upon load that is applied
- Made in Carefree, AZ USA