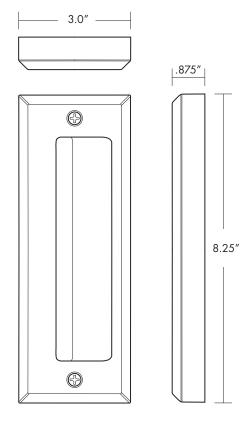

## **DESCRIPTION**

The Brilliance Step Light comes with LightingShrink professional crimp and heat shrink cable connector.

**LAMP:** 1.5W, 110 Lumens, 2700K

 $\textbf{FINISH:} \ \textbf{Blackened machined aluminum, brass,}$ 

blackened machined brass

**USE:** Jobs with elevation changes or dark sky requirements, step, deck, or hardscape applications and over most

existing recessed step lights

55

Blackened Aluminium

Brass (BR) Special Order