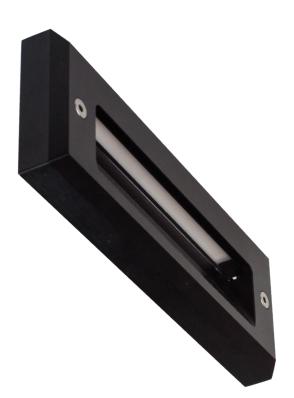

## **INSTALLING THE FIXTURE**

- 1. Separate the two piece fixture by removing the two machine screws from either side of the body.
- 2. Install the wall anchors, if mounting in masonry, concrete, or sheetrock.
- 3. Use the provided cable connectors to connect the lead wires to the transformer main line.
- 4. Slide the cables into the conduit and mount the back plate onto the wall with the provided screws.
- 5. Screw the faceplate onto the fixture.