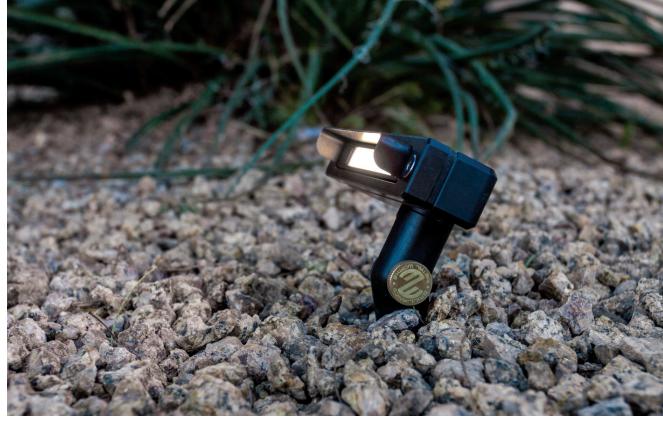

## **DESCRIPTION**

The Brilliance Soft Accent Light comes complete with a glare shield, Brilliance Metal Works signature adjusting system with 22 points of articulation in 10 degree increments, ABS mounting stake, and LightingShrink professional crimp and heat shrink cable connector.

**LAMP:** 1W, 60 Lumens, 2700K

FINISH: Blackemed machined aluminum, brass,

blackened machined brass

**USE:** Up lighting, grazing, and backlighting techniques.

Best used when low level wall wash techniques