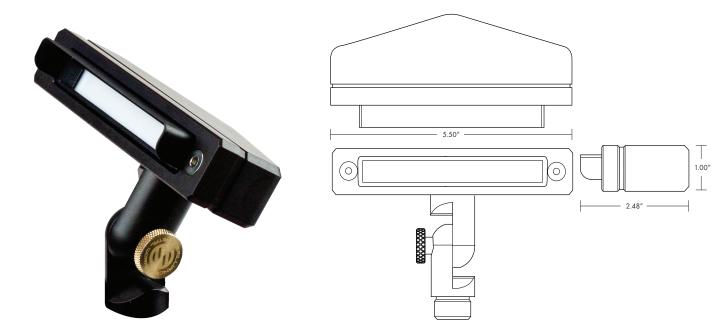

## **DESCRIPTION**

The Brilliance Soft Accent Light comes complete with a glare shield, Brilliance Metal Works signature adjusting system with 22 points of articulation in 10 degree increments, ABS mounting stake, and LightingShrink professional crimp and heat shrink cable connector.

**LAMP:** 1W, 60 Lumens, 2700K

FINISH: Blackemed machined aluminum, brass,

blackened machined brass

**USE:** Up lighting, grazing, and backlighting techniques.

Best used when low level wall wash techniques

## **INSTALLING THE FIXTURE**

- 1. Dig a hole in the ground approximately 4" wide by 10" deep. A rubber mallet may be used to drive the stake into the ground when working with soft soil.
- 2. Lay the power cable from the fixture into the slotted relief on the stake.
- 3. Screw the fixture into the stake.
- 4. Use a level to assure the top of the spike is level with the ground.

## **ADJUSTING THE FIXTURE**

- 1. Turn the knuckle counter-clockwise to loosen the knuckle.
- 2. Rotate the fixture vertically to the desired position.
- 3. Turn the knuckle clockwise to hold it in the desired position.