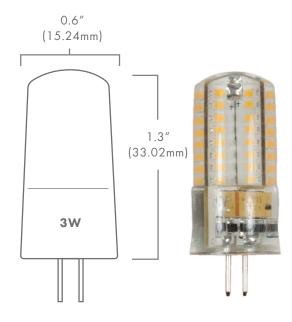

## DESCRIPTION

The Brilliance LED G4 Ecostar Bipin is a subcompact LED that utilizes a multi-directional beam pattern. The G4 Ecostar is energy efficient and water resistant, designed specifically for landscape retrofit application, and ideal for pathway lighting fixtures, and step lights. Designed for budgetconscious landscape lighting projects.

## **FEATURES**

- Budget Conscious
- High CRI
- Dimmable with Brilliance dimmer and most magnetic transformers

| Wattage            | 2 or 3                  |
|--------------------|-------------------------|
| Lumens             | 150 or 240              |
| Beam Spread        | <b>Omni-directional</b> |
| Kelvin Temperature | 2700, 3000              |
| Operating Range    | 8-14 VAC                |
| Replaces           | 10W or 20W Halogen      |
| CRI                | 95                      |
| IP                 | 65                      |
| Chipset            | Epistar                 |
| Lamp Life (hours)  | 25,000                  |
| Warranty (years)   | 3                       |