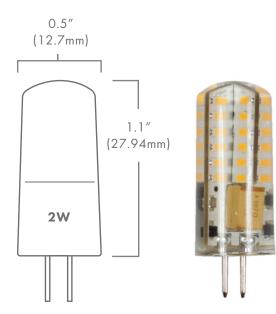

## DESCRIPTION

The Brilliance LED G4 Ecostar Bipin is a subcompact LED that utilizes a multi-directional beam pattern. The G4 Ecostar is energy efficient and water resistant, designed specifically for landscape retrofit application, and ideal for pathway lighting fixtures, and step lights. Designed for budgetconscious landscape lighting projects.

## **FEATURES**

- Budget Conscious
- High CRI
- Dimmable with Brilliance dimmer and most magnetic transformers

| Wattage            | 2 or 3                  |
|--------------------|-------------------------|
| Lumens             | 150 or 240              |
| Beam Spread        | <b>Omni-directional</b> |
| Kelvin Temperature | 2700, 3000              |
| Operating Range    | 8-14 VAC                |
| Replaces           | 10W or 20W Halogen      |
| CRI                | 95                      |
| IP                 | 65                      |
| Chipset            | Epistar                 |
| Lamp Life (hours)  | 25,000                  |
| Warranty (years)   | 3                       |