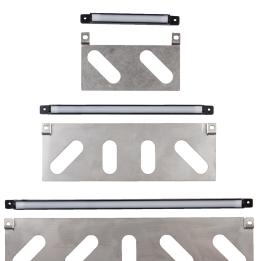

### FEATURES

- "Continuous Light" frosted design
- 6' lead of 18 gauge direct burial wire
- Dimmable with most magnetic transformers
- Mounting Brackets available
- Shields available in copper and stainless steel for SMALL & MEDIUM only

### Part Number: BRI-XXXX-LED-X

| | Light Bar=LB Size Mounting Bracket=MB LB + MB Kit=LBMB