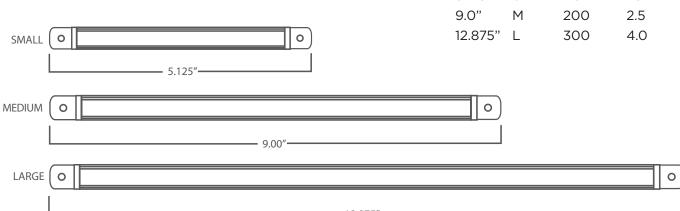

### DESCRIPTION

The Light Bar is perfect for mounting under any surface or surface front: stairs, bars, benches, cap stones, walls, etc. The Light Bar is easy to install and comes in a small, medium, and large option. Its rugged construction and anodized aluminum rail makes it a great fit for heavy traffic areas.

**-** 12.875″ **-**

## Optional Light Bar Shield (S & M only) Part Number: LBS X XXXXXX

Length Name Lumens Watts

110

5.125"

S

Size Material Copper Steel

1.5