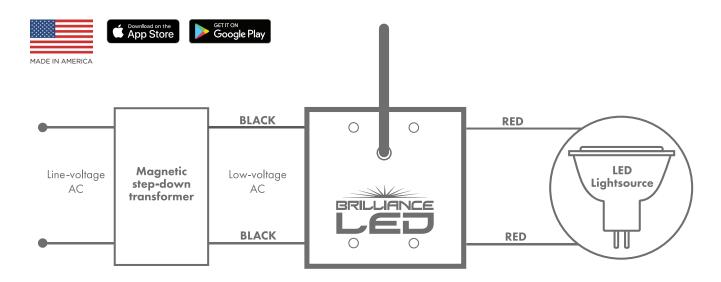

## **DESCRIPTION**

The Brilliance LED Low Voltage Zone Control provides 12VAC dimming for up to 240 watts. This unit can be mounted next to the 12VAC transformer or anywhere in the field, and is Compatible with all Brilliance LED lamps. Seamlessly control your lighting system from your bluetooth enabled device.

## **FEATURES**

- Bluetooth Controlled, 200ft line-of-sight range
- · Android & iPhone compatible
- Independently control/link multiple dimmers together
- 240 Watt Max
- Installs in double-gang deep junction box on lowvoltage side of magnetic step-down transformer
- Current capacity: 20 Amps
- Always use supplied gasket
- · No minimum load
- Dimmer range may vary depending upon load that is applied
- Made in Carefree, AZ USA

Part Number: 12-VAC-LOW-VOLTAGE-ZONE-CONTROL

Wattage 240
Operating Range 12 VAC
IP 63
Warranty (years) 3

Brilliance LED Smart Products 40