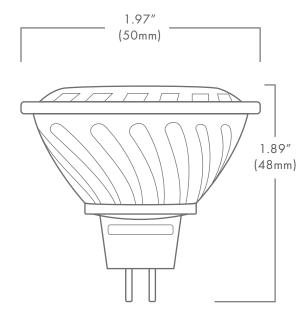

## **DESCRIPTION**

The Brilliance LED MR-16 ECOSTAR, 4 Watt LED lamp is designed specifically to fit into standard, low voltage fixtures. Best suited for budget-conscious landscape lighting projects.

Operating Range 8-25 VAC

Replaces 20W Halogen CRI 77

IP 61
Chipset Epistar
Lamp Life (hours) 30,000

Warranty (years) 3

Brilliance LED Low Voltage