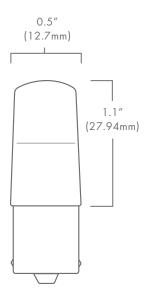

## **DESCRIPTION**

The Brilliance LED SCB Ecostar is a sub-compact LED that utilizes a multi-directional beam pattern. The SCB Ecostar is energy efficient and water resistant, designed specifically for landscape retrofit application, and ideal for pathway lighting fixtures, and step lights. Best suited for budget-conscious landscape lighting projects.

## **FEATURES**

Budget conscious

Warranty (years)

- High CRI
- Dimmable with most magnetic transformers & the Brilliance LED Dimmer

Wattage 3
Lumens 240

**Omni-directional** Beam Spread Kelvin Temperature 2700, 3000 Operating Range 8-14 VAC 20 Watt Replaces CRI 95 ΙP 65 Chipset **Epistar** 25,000 Lamp Life (hours)