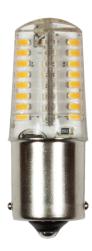

## **DESCRIPTION**

The Brilliance LED SCB Ecostar is a sub-compact LED that utilizes a multi-directional beam pattern. The SCB Ecostar is energy efficient and water resistant, designed specifically for landscape retrofit application, and ideal for pathway lighting fixtures, and step lights. Best suited for budget-conscious landscape lighting projects.

## **FEATURES**

Budget conscious

Warranty (years)

- High CRI
- Dimmable with most magnetic transformers & the Brilliance LED Dimmer

Wattage 3
Lumens 240

**Omni-directional** Beam Spread Kelvin Temperature 2700, 3000 Operating Range 8-14 VAC 20 Watt Replaces CRI 95 ΙP 65 Chipset **Epistar** 25,000 Lamp Life (hours)