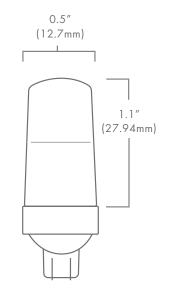

## DESCRIPTION

The Brilliance LED T-5 Ecostar is a sub-compact LED that utilizes a multi-directional beam pattern. The T-5 Ecostar is energy efficient and water resistant, designed specifically for landscape retrofit application, and ideal for pathway lighting fixtures, and step lights. Best suited for budget-conscious landscape lighting projects.

## **FEATURES**

- Budget conscious
- High CRI
- Dimmable with most magnetic transformers & the Brilliance LED Dimmer

| Wattage            | 3                       |
|--------------------|-------------------------|
| Lumens             | 240                     |
| Beam Spread        | <b>Omni-directional</b> |
| Kelvin Temperature | 2700, 3000              |
| Operating Range    | 8-14 VAC                |
| Replaces           | 20 Watt                 |
| CRI                | 95                      |
| IP                 | 65                      |
| Chipset            | Epistar                 |
| Lamp Life (hours)  | 25,000                  |
| Warranty (years)   | 3                       |