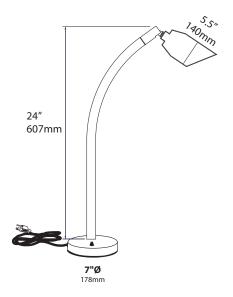

## **SPECIFICATIONS**

**CONSTRUCTION:** 316 stainless steel housing

**ARM:** 24" tall 316 stainless steel ridged stem and 335° x 90° rotating swivel **MOUNT:** 7" diameter, 6 pound weight with stainless steel cover and non-skid

rubber padding

FINISH: Stainless Steel - Brushed

**LENS:** High impact clear tempered flat glass

O-RING: High temperature red silicone, 70 durometer

SWITCH: On/Off push button with weatherproof rubber boot cover