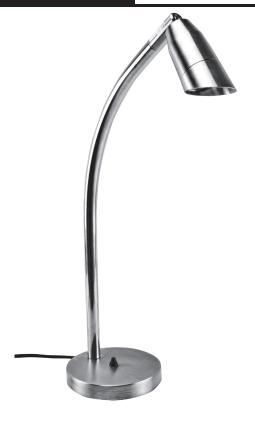

## **SPECIFICATIONS**

**CONSTRUCTION:** 316 stainless steel housing

**ARM:** 24" tall 316 stainless steel ridged stem and 335° x 90° rotating swivel **MOUNT:** 7" diameter, 6 pound weight with stainless steel cover and non-skid

rubber padding

FINISH: Stainless Steel - Brushed

**LENS:** High impact clear tempered flat glass

O-RING: High temperature red silicone, 70 durometer

SWITCH: On/Off push button with weatherproof rubber boot cover

## 120v ELECTRICAL SPECIFICATIONS:

**LED SUPPLIED:** 7w ARROW PAR16 Flat Lens (L-134)

40,000 hours average rating

**SOCKET:** High temperature ceramic Base (E26/27) medium base,

250°C silicone insolated lead wires