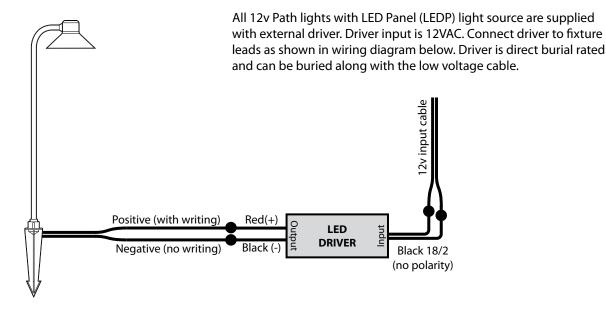

#### **WARNING:**

All PL Series LEDP fixtures (except PL-07) do not have internal LED Driver. Fixture must be connected to supplied external LED Driver per instructions below. DO NOT connect fixture directly to 12v as this will damage the LED and void warranty.