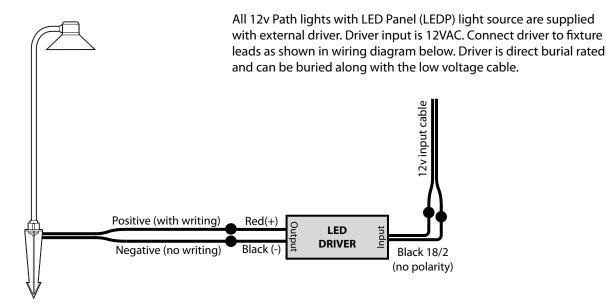

### **WARNING:**

All PL Series LEDP fixtures (except PL-07) do not have internal LED Driver. Fixture must be connected to supplied external LED Driver per instructions below. DO NOT connect fixture directly to 12v as this will damage the LED and void warranty.