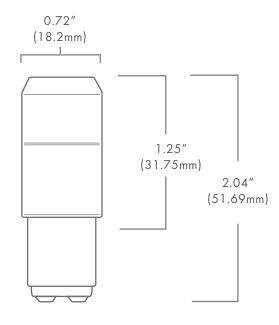

## BEACON DCB

## **DESCRIPTION**

The Brilliance LED Beacon Double Contact Bayonet (DCB) is a subcompact LED that utilizes the Epistar chipset and features Brilliance LED's multi-directional beam pattern. This DCB is energy efficient and water resistant, designed specifically for landscape retrofit application, and ideal for pathway lighting fixtures, wall washing, and hanging fixtures.

## **FEATURES**

- Ceramic technology
- Dimmable with most magnetic transformers

Wattage 2 Lumens 200

Beam Spread Omni-directional
Kelvin Temperature 2700, 3000, 5700

Operating Range 8-25 VAC
Replaces 20W Halogen

 CRI
 84

 IP
 65

 Chipset
 Epistar

 Lamp Life (hours)
 35,000

 Warranty (years)
 5



Part Number: BRI-BEACON-DCB-XXXX





Brilliance LED Low Voltage