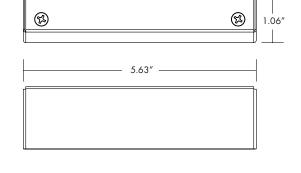

LAMP: Small 1.5W, 110 Lumens, 2700K. Medium 2.5W, 200 Lumens, 2700K FINISH: Copper, Brass, and Blackened Brass USE: Jobs with elevation changes or dark sky

requirements, step, deck, or hardscape applications