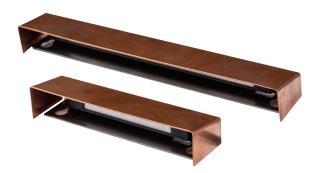

## DESCRIPTION

The Brilliance Metal Works Surface Mount Wall Wash comes in 2 sizes small and medium for any wall or hardscape lighting need. It comes complete with Lighting Shrink professional crimp and heat shrink cable connector.

LAMP: Small 1.5W, 110 Lumens, 2700K. Medium 2.5W, 200 Lumens, 2700K FINISH: Copper, Brass, and Blackened Brass USE: Jobs with elevation changes or dark sky

requirements, step, deck, or hardscape applications