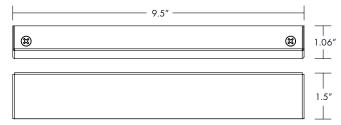

LAMP: Small 1.5W, 110 Lumens, 2700K. Medium 2.5W, 200 Lumens, 2700K FINISH: Copper, Brass, and Blackened Brass USE: Jobs with elevation changes or dark sky

requirements, step, deck, or hardscape applications