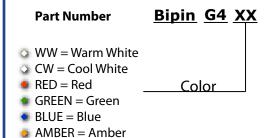

## G4 Bipin LED-1.5watt- 85 lumens T-5 Wedge Base (replaces 15 watt halogen)



## Description:

The Dynasty® G4 Bipin LED lamp is designed specifically for landscape lighting retrofit. This compact LED utilizes CAO Group's patented high-flux LED which is energy efficient, water resistant, and features a multi-directional beam pattern making it ideal for pathway lighting fixtures.

## Specifications/Features:

- **Engineered for Landscape Lighting Fixtures**
- 8-25 VOLTS AC/DC
- 85 Lumen
- Kelvin Temperature: 2700 Warm White
- CRI: 85
- Nichia Chipset
- 35,000 hour lamp life
- Conformal coated PC board
- Water Resistant
- Dimmable (with most magnetic transformers)
- 5-Year Warranty







(Shown with T-5 Wedge Adapter. Included with every Bipin.)

Specifications subject to change without notice.