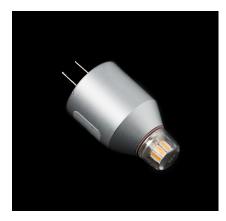

## G4 Bipin LED-1.5watt- 85 lumens T-5 Wedge Base (replaces 15 watt halogen)

## Description:

The Dynasty® G4 Bipin LED lamp is designed specifically for landscape lighting retrofit. This compact LED utilizes CAO Group's patented high-flux LED which is energy efficient, water resistant, and features a multi-directional beam pattern making it ideal for pathway lighting fixtures.