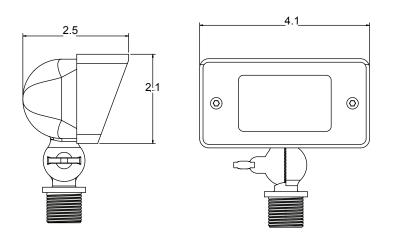

## **Specifications:**

- · Die-cast brass construction
- 1' FLEX™ Auxiliary wire lead
- 15' direct burial cable
- AMC Anti-Moisture Connections
- 2W max. LED lamp / 20W max. halogen
- Weathered brass finish
- · Composite stake with brass threaded insert
- · Limited 10 year warranty