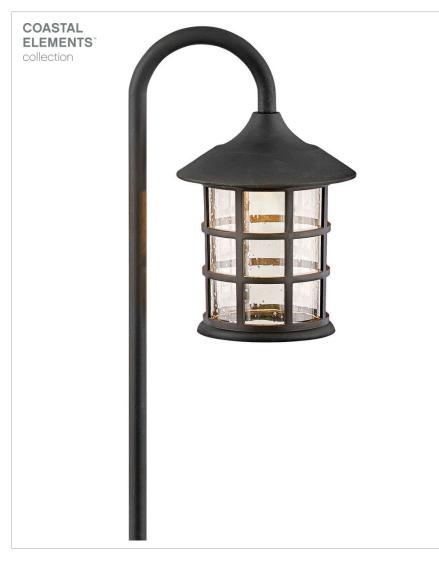

## FREEPORT COASTAL ELEMENTS

15030TK-LL

12V LED PATH LIGHT

| DETAILS   |                                        |
|-----------|----------------------------------------|
| FINISH:   | Textured Black                         |
| MATERIAL: | Composite                              |
| GLASS:    | Clear Seedy                            |
| DIMMABLE: | YES - MLV ON<br>TRANSFORMER<br>PRIMARY |

| DIMENSIONS |      |
|------------|------|
| WIDTH:     | 6.3" |
| HEIGHT:    | 18"  |
| DEPTH:     | 7.8  |
| WEIGHT:    | 2lb  |

| LIGHT SOURCE                 |                                        |
|------------------------------|----------------------------------------|
| LIGHT SOURCE:                | Socketed                               |
| LED NAME:                    | 00T5-27LED-1.5                         |
| VOLTAGE:                     | 12v                                    |
| COLOR TEMP:                  | 2700                                   |
| LUMENS:                      | 150                                    |
| CRI:                         | 90                                     |
| INCANDESCENT<br>EQUIVALENCY: | 1 x 25w                                |
| DIMMABLE:                    | YES - MLV ON<br>TRANSFORMER<br>PRIMARY |
| TRANSFORMER<br>REQUIRED:     | Yes                                    |