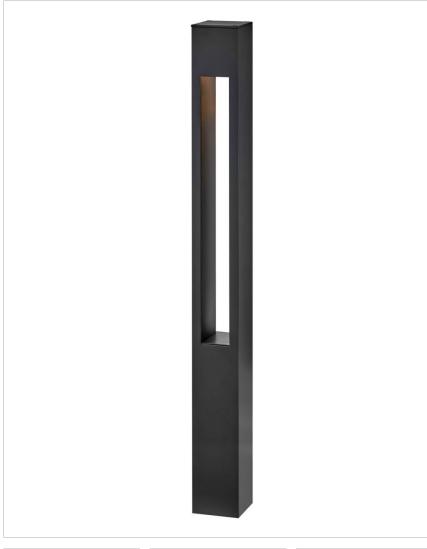

## ATLANTIS SQUARE LARGE BOLLARD

The bold, clean lines of the Atlantis bollards complement contemporary architecture for the ultimate in urban sophistication. Versatile, Atlantis is available in both round and square bollards and both large and small sizes. Atlantis is available in three classic finishes: Satin Black, Titanium, and Bronze.

| DETAILS   |                                            |
|-----------|--------------------------------------------|
| FINISH:   | Satin Black                                |
| MATERIAL: | Aluminum                                   |
| GLASS:    | Etched Lens                                |
| DIMMABLE: | YES, WITH MLV ON<br>TRANSFORMER<br>PRIMARY |

| DIMENSIONS |     |
|------------|-----|
| WIDTH:     | 3"  |
| HEIGHT:    | 30" |
| DEPTH:     | 3   |
| WEIGHT:    | 5lb |

| LIGHT SOURCE                 |                                            |
|------------------------------|--------------------------------------------|
| LIGHT SOURCE:                | Socketed                                   |
| LED NAME:                    | 4WLEDMR16                                  |
| VOLTAGE:                     | 12v                                        |
| COLOR TEMP:                  | 2700                                       |
| LUMENS:                      | 340                                        |
| CRI:                         | 80                                         |
| INCANDESCENT<br>EQUIVALENCY: | 1 x 35w                                    |
| DIMMABLE:                    | YES, WITH MLV ON<br>TRANSFORMER<br>PRIMARY |
| TRANSFORMER<br>REQUIRED:     | Yes                                        |