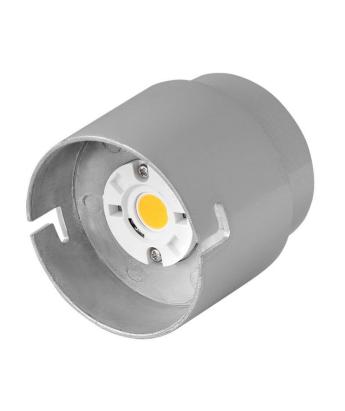

## LED BULB

## 27G4SE-12W

ADJUSTABLE LED ENGINE 12W 2700K

| DETAILS   |          |
|-----------|----------|
| FINISH:   | Lamps    |
| MATERIAL: | Aluminum |
| DIMMABLE: | No       |

| DIMENSIONS |    |
|------------|----|
| WIDTH:     | 2" |
| HEIGHT:    | 2" |